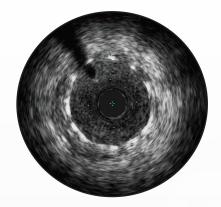

#### **Clear Imaging**

- 45 MHz high frequency rotational IVUS generates sharp, crisp images for reliable vessel interpretation and assessment
- Tightly wound Asahi Intecc drive cable reduces NURD (Non Uniform Rotational Distortion) for accurate measurements