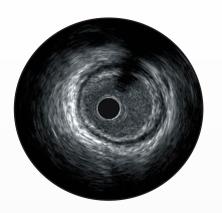

# Revolution® 45 MHz IVUS Imaging Catheter

**Calcified Lesion** 

**Small Distal Vessel** 