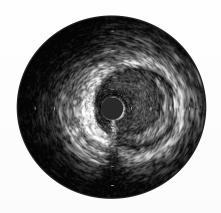

# Revolution® 45 MHz IVUS Imaging Catheter

**Calcified Lesion** 

**Small Distal Vessel** 