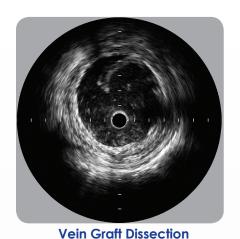

# Revolution® 45 MHz IVUS Imaging Catheter

**Calcified Lesion** 

**Small Distal Vessel** 