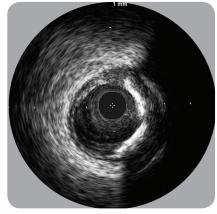

# Revolution® 45 MHz IVUS Imaging Catheter

**Calcified Lesion** 

**Small Distal Vessel** 