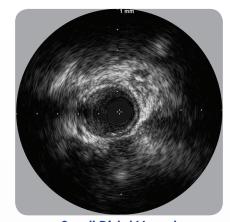

# Revolution® 45 MHz IVUS Imaging Catheter

**Calcified Lesion** 

**Small Distal Vessel** 