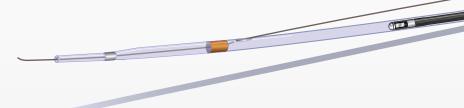

# Revolution® 45 MHz IVUS Imaging Catheter

# High frequency rotational imaging providing unmatched access and accuracy







## You Have a Choice!



#### **Clear Imaging**

- 45 MHz high frequency rotational IVUS generates sharp, crisp images for reliable vessel interpretation and assessment
- Tightly wound Asahi Intecc drive cable reduces NURD (Non Uniform Rotational Distortion) for accurate measurements

#### **Unmatched Access**

- Low profile, flexible distal segment facilitates catheter tracking through challenging anatomy
- Polished, atraumatic radius tip facilitates distal access

### **Exceptional Handling**

- Reinforced telescope provides additional support and improves reliability
- Variable stiffness catheter shaft provides strength and pushability to negotiate tortuous vasculature



# Revolution® 45 MHz IVUS Imaging Catheter







**Calcified Lesion** 

**Small Distal Vessel** 

## Revolution® Catheter



#### **Techni