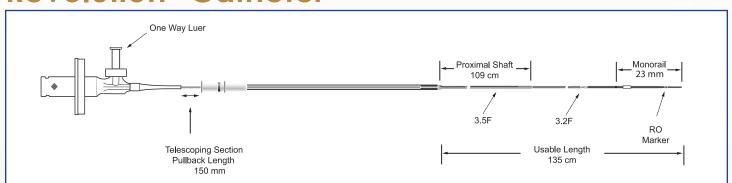

## Revolution® Catheter

#### **Technical Specifications**

| Compatible        | Compatible | Outer Shaft | Scanner  | lmaging  | Working |
|-------------------|------------|-------------|----------|----------|---------|
| Guide Catheter    | Guide Wire | Diameter    | Diameter | Diameter | Length  |
| 6 F (ID > 0.064") | 0.014"     | 3.5 F       | 3.2 F    | 14 mm    | 135 cm  |